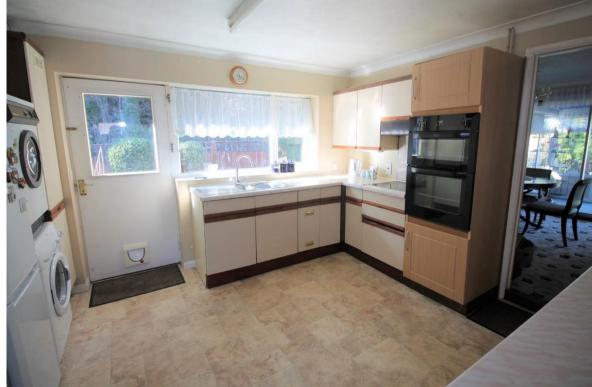

Requiring some modernisation the property features a well planned layout with a large lounge which is open plan the dining room, a double glazed conservatory, kitchen breakfast room, large master bedroom suite with dressing room and bathroom, two further bedrooms and a shower room.