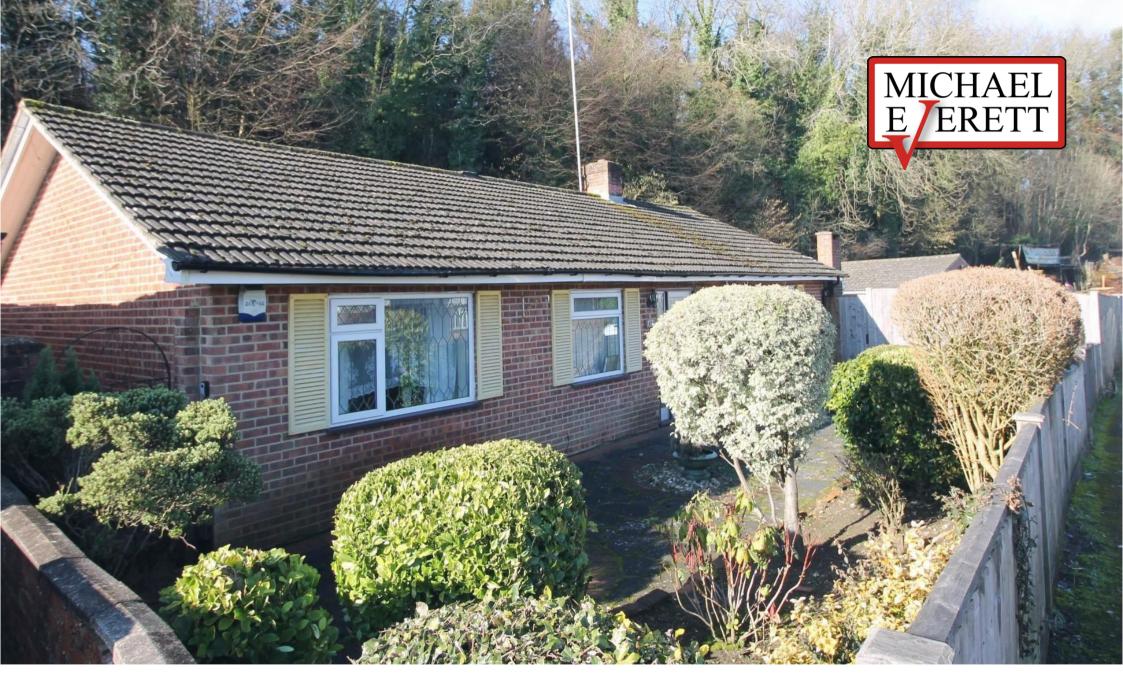

## **103 ASHURST ROAD**

TADWORTH KT20 5EY

LOUNGE, DINING ROOM &CONSERVATORY

3 BEDROOMS

KITCHEN BREAKFAST ROOM

BATHROOM & SHOWER ROOM

**APROX.** 1629 FT<sup>2</sup> | 151.4 M<sup>2</sup> (INC GARAGE)

A good size detached bungalow occupying a wide plot with potential to extend or develop, subject to planning permission, being offered for sale with no ongoing chain.

Outside, there are small gardens to the front and side and a detached double garage and parking for 2 cars.

Conveniently located the property is close to local shops at Shelvers Hill and within a 5 minute walk of Tadworth village centre and train station.