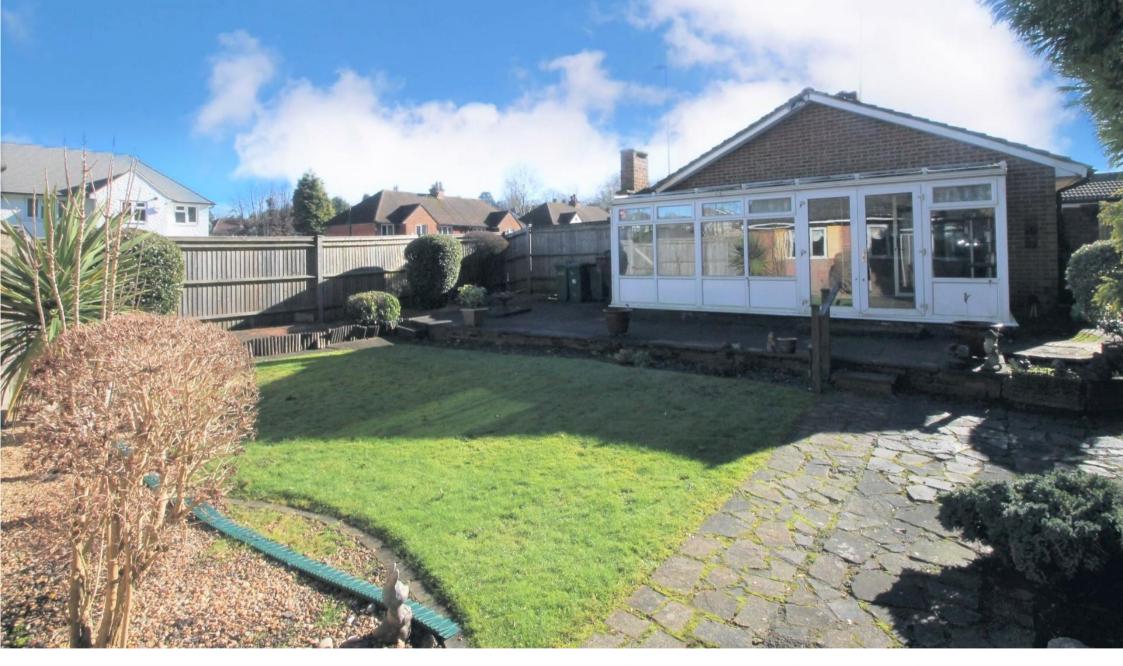

Outside, there are small gardens to the front and side and a detached double garage and parking for 2 cars.

Conveniently located the property is close to local shops at Shelvers Hill and within a 5 minute walk of Tadworth village centre and train station.