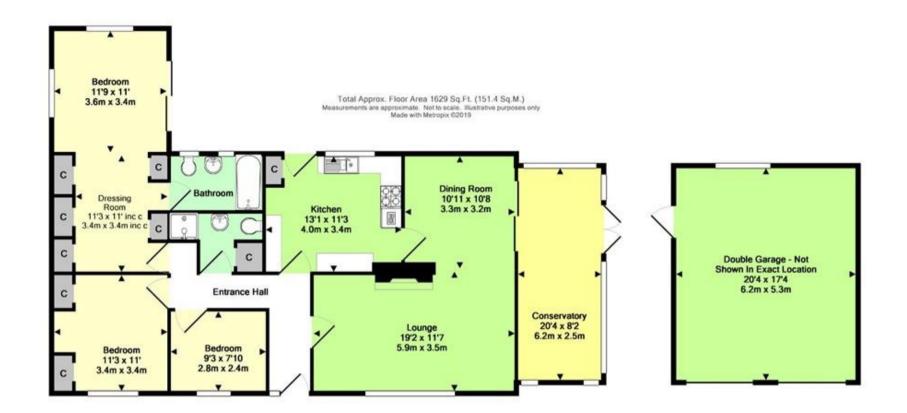

## **103 ASHURST ROAD**

TADWORTH KT20 5EY

LOUNGE, DINING ROOM &CONSERVATORY

3 BEDROOMS

KITCHEN BREAKFAST ROOM

BATHROOM & SHOWER ROOM

**APROX.** 1629 FT<sup>2</sup> | 151.4 M<sup>2</sup> (INC GARAGE)

A good size detached bungalow occupying a wide plot with potential to extend or develop, subject to planning permission, being offered for sale with no ongoing chain.

Requiring some modernisation the property features a well planned layout with a large lounge which is open plan the dining room, a double glazed conservatory, kitchen breakfast room, large master bedroom suite with dressing room and bathroom, two further bedrooms and a shower room.

Outside, there are small gardens to the front and side and a detached double garage and parking for 2 cars.

Conveniently located the property is close to local shops at Shelvers Hill and within a 5 minute walk of Tadworth village centre and train station.